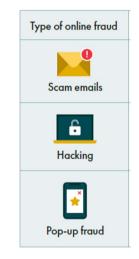

|
| Unknown        | not known or familiar.                                                                                                              |
| Determination  | the quality of being determined firmness of purpose                                                                                 |

#### Useful links

https://www.childline.org.uk/info-advice/bullying-abuse-safety/online-mobile-safety/staying-safe-online/

### Sticky Knowledge

Describe how we can protect the environment.

Identify job interest and aspirations. Including influences over career choices, and Workplace stereotypes.

Understand how information online is targeted by different media types (news, socials, forums etc)

Know how to show compassion toward others.

## Prompts to help me in my learning