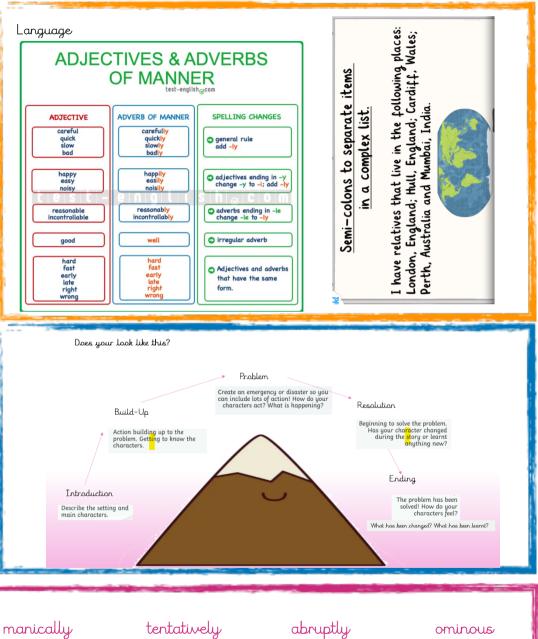

## Mystery Story

A Mystery Text is a story or narrative in which something unexpected or unexplained happens, and the characters work towards solving the mystery.

| Content – What do I include in my writing?<br>Success Criteria                                                                                                    | Have I<br>included it? |
|-------------------------------------------------------------------------------------------------------------------------------------------------------------------|------------------------|
| Have I used paragraphs correctly?                                                                                                                                 |                        |
| Have I written using past tense accurately?                                                                                                                       |                        |
| Have I written with the correct level of formality?                                                                                                               |                        |
| Have I used a story mountain to plan and write my story?                                                                                                          |                        |
| Is my writing cohesive?                                                                                                                                           |                        |
| Have I used dialogue to advance the action in a story?                                                                                                            |                        |
| Have I used different sentence types (de:de sentences to add detail; short<br>sentences for effect; extended sentences using semi-colons to separate<br>clauses)? |                        |
|                                                                                                                                                                   | an ance                |
| Word Aware Word bank                                                                                                                                              |                        |
| enchanted apprehensi                                                                                                                                              | ively                  |