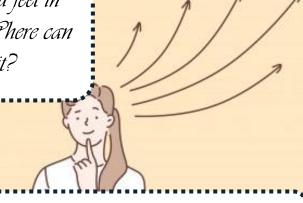

## WELLBEING & MINDFULNESS

What do you feel in your body? Where can you feel it?

What emotions am T feeling right now, right in this moment?

Answers to Day 21 Sunday 12th April

- 1. Bevoncé
- 2. Spice Girls
- 3. Sponge Bob Square Pants

#### Mindfulness tips:

Take five minutes out of your day to sit down in a comfortable position and think about the two questions above. Concentrate on your breathing and try to let all other stresses float away for these five minutes. Close your eyes if this helps