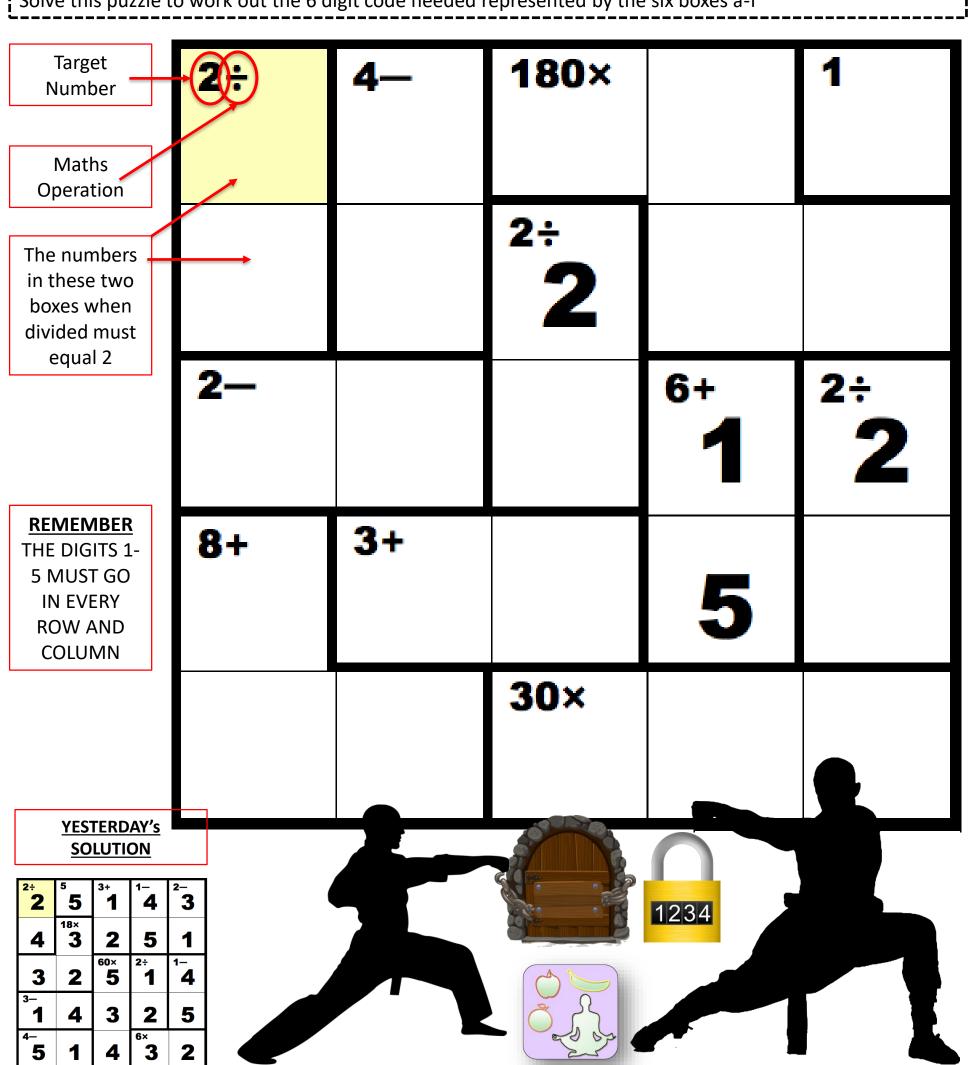

## WELLBEING & MINDFULNESS

| 2÷ | 4— | 180×           |                | 1              |
|----|----|----------------|----------------|----------------|
|    |    | 2÷<br><b>2</b> |                |                |
| 2- |    |                | 6+<br><b>1</b> | 2÷<br><b>2</b> |
| 8+ | 3+ |                | 5              |                |
|    |    | 30×            |                |                |

Answers to Day 18 Thursday 9th April Quiz

3.Italy

This is a Maths Puzzle. The objective is to fill a 5x5 grid so that each column and each row contains the digits 1 to 5. (Like a Sudoku)

The numbers in the corners of the outlined areas tell you a target number followed by a math operation. The numbers you put within each outlined area <a href="mailto:must">must</a> equal the target number by using the math operation Solve this puzzle to work out the 6 digit code needed represented by the six boxes a-f